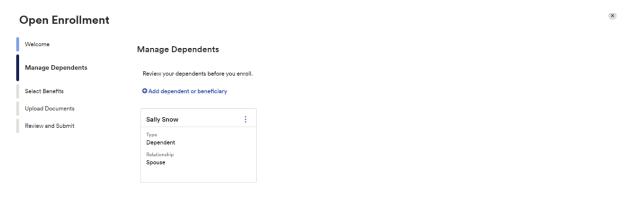

### Dependents

The Manage Dependents page is where you can add/view/edit your dependent and beneficiaries. Select "Add dependent or beneficiary" to add a new dependent/beneficiary.

You would use the 3-dot action icon to view/edit an existing dependent/beneficiary