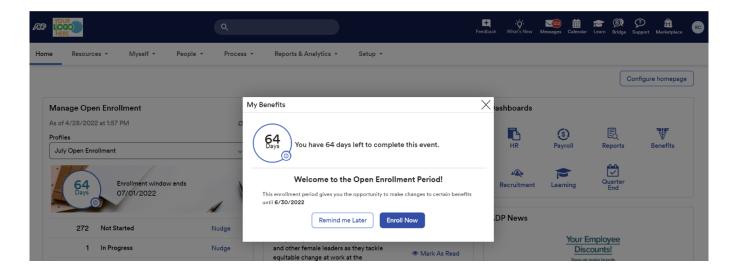

Upon logging in, you will be presented with a pop-up showing important information about this Open Enrollment period. You can click **Enroll Now** or **Remind Me Later**.

*Note*: This pop-up is displayed each time you log in during the Open Enrollment period. 24-hours after submitting your selections the pop-up will no longer display.