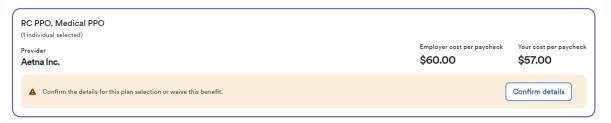

**Note**: The coverage level for your enrollment (Employee Only, Employee + Spouse, Employee + Child(ren), Employee + Family) is driven by which dependents you enroll.

When you choose to enroll in a plan, it will display the **Per Paycheck** cost for the employee and employer.

Confirm details may include some additional information needed (i.e. PCP-ID).