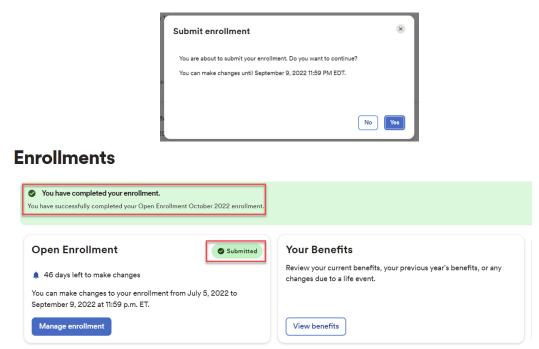

Review all of your selections/changes. When you have confirmed them, click **Submit Enrollment**. Note that your benefit elections will not be processed until you click **Submit Enrollment**. If you click **Save for later** instead, these enrollments will not be submitted to your HR team until you fully submit the enrollment changes.

| Open Enrollment   |                                                                                                   |                         |      |                          |
|-------------------|---------------------------------------------------------------------------------------------------|-------------------------|------|--------------------------|
| Welcome           | Review and Submit                                                                                 |                         |      |                          |
| Manage Dependents |                                                                                                   |                         |      |                          |
| Surveys           | 46 days left to enroll                                                                            | Employer cost per paych | 102  | 293.17                   |
| Select Benefits   | Effective: October 1, 2022                                                                        | Ş <b>3</b> 33.20        | 4    | 293.17                   |
| Review and Submit | Your benefit elections will not be effective until you click Submit enrollment.                   |                         |      |                          |
| •                 | Enrolled plans                                                                                    |                         |      |                          |
|                   | You are enrolled in the following plans. You can make changes until the enrollment period closes. |                         |      |                          |
|                   | 양 Medical                                                                                         |                         |      | C Enrolled               |
|                   | Effective: October 1, 2022                                                                        |                         |      |                          |
|                   | Aetna Choice PPO                                                                                  |                         |      | \$253.17<br>Per Paycheck |
|                   | Who is covered?<br>You and Sally Snow                                                             |                         |      |                          |
|                   | (I) Dented                                                                                        |                         |      |                          |
|                   |                                                                                                   | Finish later            | Back | Submit enrollment        |

There will be a pop-up confirming your submission notating the date and time of submission. Please ensure you receive the confirmation note indicating your elections have been submitted.

If you would like to make additional changes or modifications during the Open Enrollment Period, you may log in and navigate to **Myself > Benefits > Enrollments** and click the **Manage Enrollment** option in the Open Enrollment box. This will bring you back to the beginning of the profile to make any desired election changes.