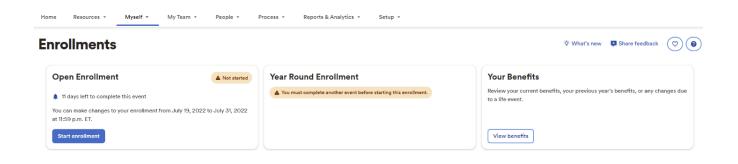

Select **Enroll Now** will bring you to the Myself – Benefits – Enrollments screen where you can click **Start Enrollment**.

You will be taken to the *Welcome Note*. Please review all information on this page, as there are often important details regarding your Open Enrollment options. Click Next after reviewing the Welcome Note to move to Manage