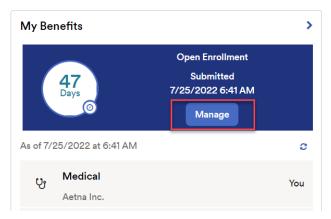

You may also navigate by finding the **My Benefits** tile on the homepage and select **Manage**. The tile will also reflect the "Submitted" status with the date and time of submission