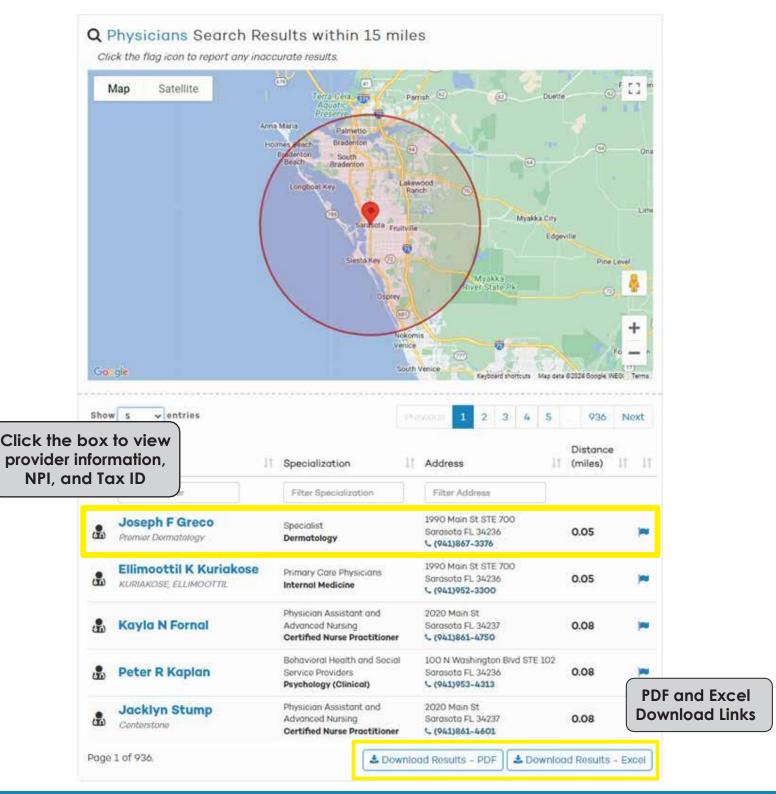

6. Click SEARCH. Once the results appear, you can adjust the way you view them. Either by map or list view. The results can also be downloaded into PDF or Excel formats.