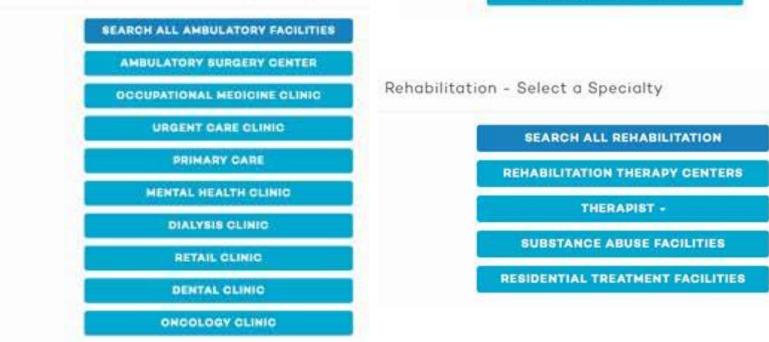

Ancillary Providers - Select a Specialty

## 4. List of provider specialty options

Physicians - Select a Specialty

Ambulatory Facilities - Select a Specialty

HOSPICE

CLINICAL MEDICAL LABORATORY

SEARCH ALL ANCILLARY PROVIDERS

**OURABLE MEDICAL EQUIPMENT** 

**SLEEP DISORDER CLINIC** 

AGENCIES

HOME INFUSION THERAPY CENTERS

PHARMACY

PAIN MANAGEMENT CLINICS

RADIATION THERAPY CENTERS

TRANSPORTATION SERVICES

**SKILLED NURSING FACILITIES** 